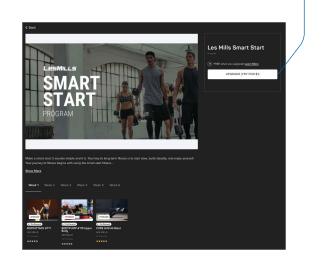

# Video suggestions and Workout of the Day

You will see carousels of other suggested videos you might like to toggle through.

You'll also see a suggested Workout of the Day video each day on your homepage.