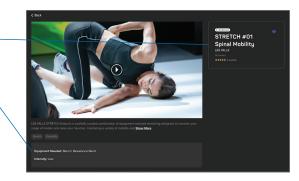

### **Playing videos**

When you click into a video, you will see the description, rating, and equipment needed. Further down, you will see other suggestions of videos from the same series.

Click **play**, and you will see the controls to pause, fast forward, rewind, and expand the video to full screen.

If a video is only available on the premium plan, you will be prompted to upgrade to gain access.

#### **Favorites and reviews**

On any video, you can click the **heart** to add it to your favorites. This will then appear in the favorites section along the top menu bar, so you can easily find it when you log back in.