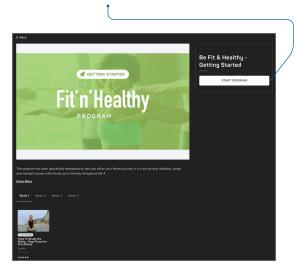

#### Programs

You can browse and toggle through the programs available by clicking the arrow on the right-hand side. This will give you specific videos to complete each week to help you achieve your fitness goals.

Click into a program to see the details and decide if you'd like to start it. Some will be included as part of the free plan; others will only be available if you've upgraded to the premium plan.