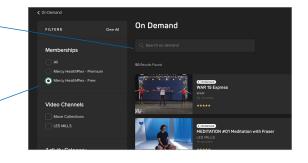

If you click into each video channel, you can filter to see which videos are on the free and premium plans.