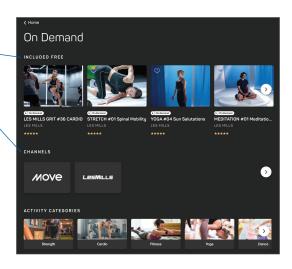

#### Video channels

If you click into **On Demand**, you can see the available video channels and some suggested videos.

You can also search by activity category, intensity, collection, equipment, time duration, and rating to find your perfect video. Click into any video to view more information.

If you click into each video channel, you can filter to see which videos are on the free and premium plans.