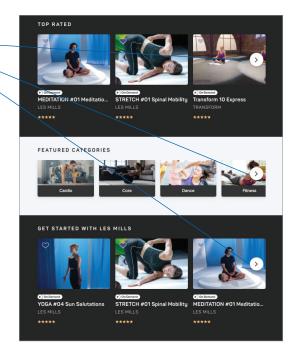

# Video suggestions and Workout of the Day

You will see carousels of other suggested videos you might like to toggle through.

You'll also see a suggested Workout of the Day video each day on your homepage.

#### Video channels

If you click into **On Demand**, you can see the available video channels and some suggested videos.

You can also search by activity category, intensity, collection, equipment, time duration, and rating to find your perfect video. Click into any video to view more information.