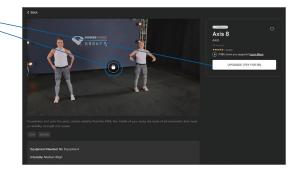

### **Playing videos**

When you click into a video, you will see the description, rating, and equipment needed. Further down, you will see other suggestions of videos from the same series.

Click **play**, and you will see the controls to pause, fast forward, rewind, and expand the video to full screen.

If a video is only available on the premium plan, you will be prompted to upgrade to gain access.